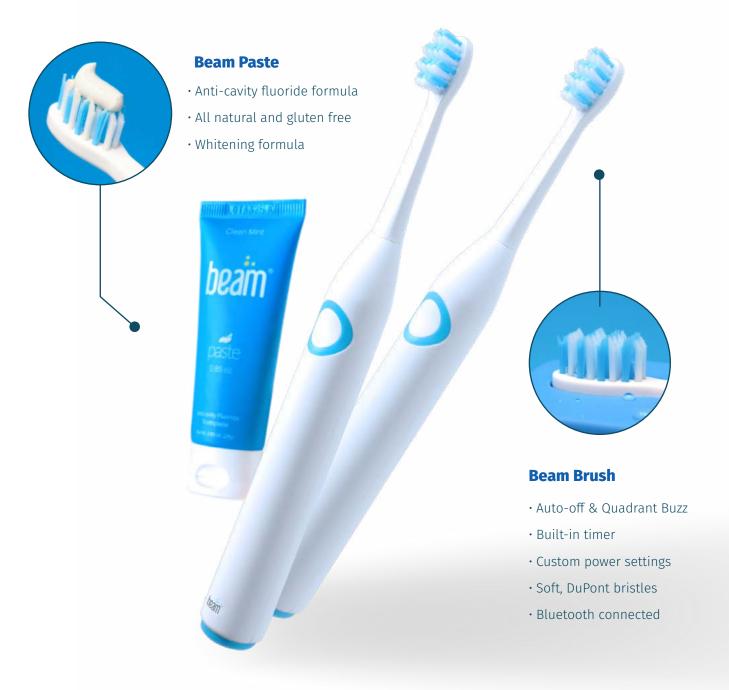

## **Brush & earn rewards**

Members with the Beam Brush can earn brushing points<sup>≈</sup> and redeem points for rewards.<sup>#</sup>

#### Beam App features

- Digital insurance card\*\*\*
- Find a dentist
- Track brushing history
- · Beam Brush controls & settings

#### **Beam App**

- · View insurance card
- · Get Group & Member IDs
- · Find an in-network dentist
- View brushing data
- · Control your brush & more!

View plan details & more! **app.beam.dental** 