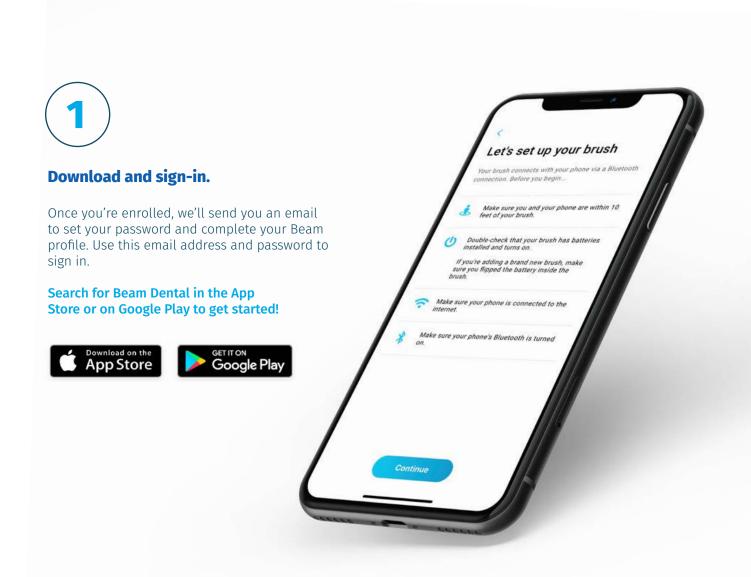

## **Brush better, save more!**

Connect you brush to the Beam app to unlock it's full potential. The better a group brushes, the more everyone saves! Sync your brush in 3 easy steps!

#### **Connect your brush & app.**

After logging in you will be prompted to connect your brush and app. Select your brush from the list and choose your notification settings to complete the process.

Remember, the better you brush the more the group saves.