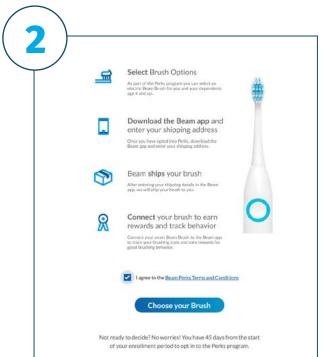

#### **Opt in to Perks**

When you login to your member account, you will be given the option to opt in to Perks for yourself and your dependents 4 years and older.

If you choose the Beam Brush, you will need to download the Beam App to redeem the brush. Navigate to the "Shop" tab and select "Redeem Perks" under your item."

#### **Please note:**

- Only primary subscribers can redeem Perks for dependents
- You have 45 days from your insurance effective date to opt in to Perks for you and your dependents. After that, you will need to contact Customer Support
- While you can register and opt in to Perks prior to your effective date, your Perks will not be shipped until your effective date.