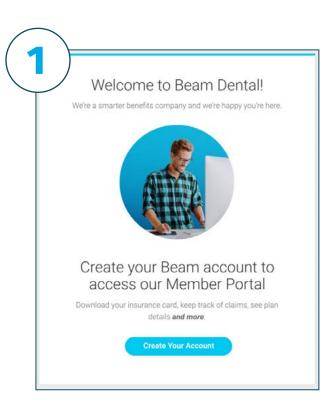

#### **Welcome to Beam**

After you're enrolled with Beam, you will receive a welcome email with a prompt to create an account. Click "Create Your Account" and complete the prompts. You'll need to confirm your email address and create a password to finish creating your account.

The email address and password you use to set up your Beam account will be the login information for the Beam App.