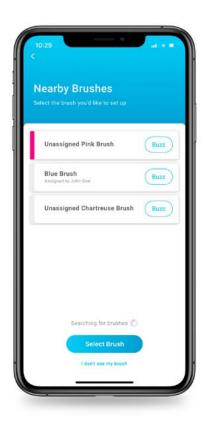

## **Brush better, save more!**

Connect you brush to the Beam app to unlock it's full potential. The better a group brushes, the more everyone saves! Sync your brush in 3 easy steps!

#### **Connect your brush & app.**

After logging in you will be prompted to connect your brush and app. Select your brush from the list and choose your notification settings to complete the process.

Remember, the better you brush the more the group saves.