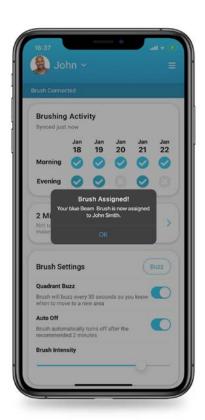

#### You're all set!

It's as simple as that. Now you can access all the amazing features of the Beam app.

#### Beam App features

- Digital insurance card\*\*\*
- Find a dentist
- Track brushing history
- · Beam Brush controls & settings