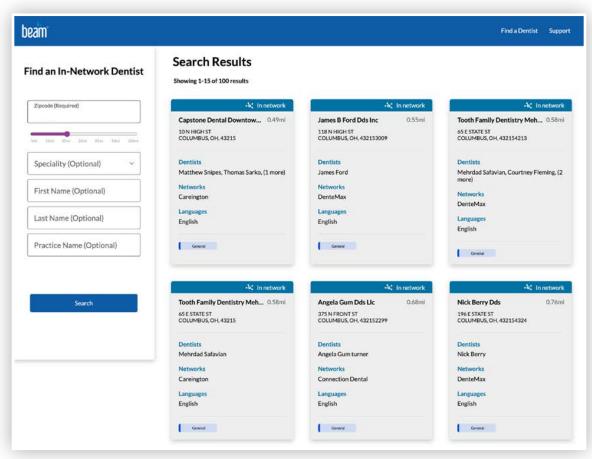

#### **Find a dentist**

# We've got a dentist near you!

Remember, staying in-network with one of our 400,000+ dentists saves you the most! Visit

#### dentists.beam.dental