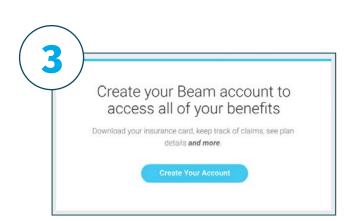

#### **Welcome to Beam**

After you're enrolled with Beam, you will receive a welcome email with a prompt to create an account. Click "Create Your Account" and complete the prompts. You'll need to confirm your email address and create a password to finish creating your account.

The email address and password you use to set up your Beam account will be the login information for the Beam App.