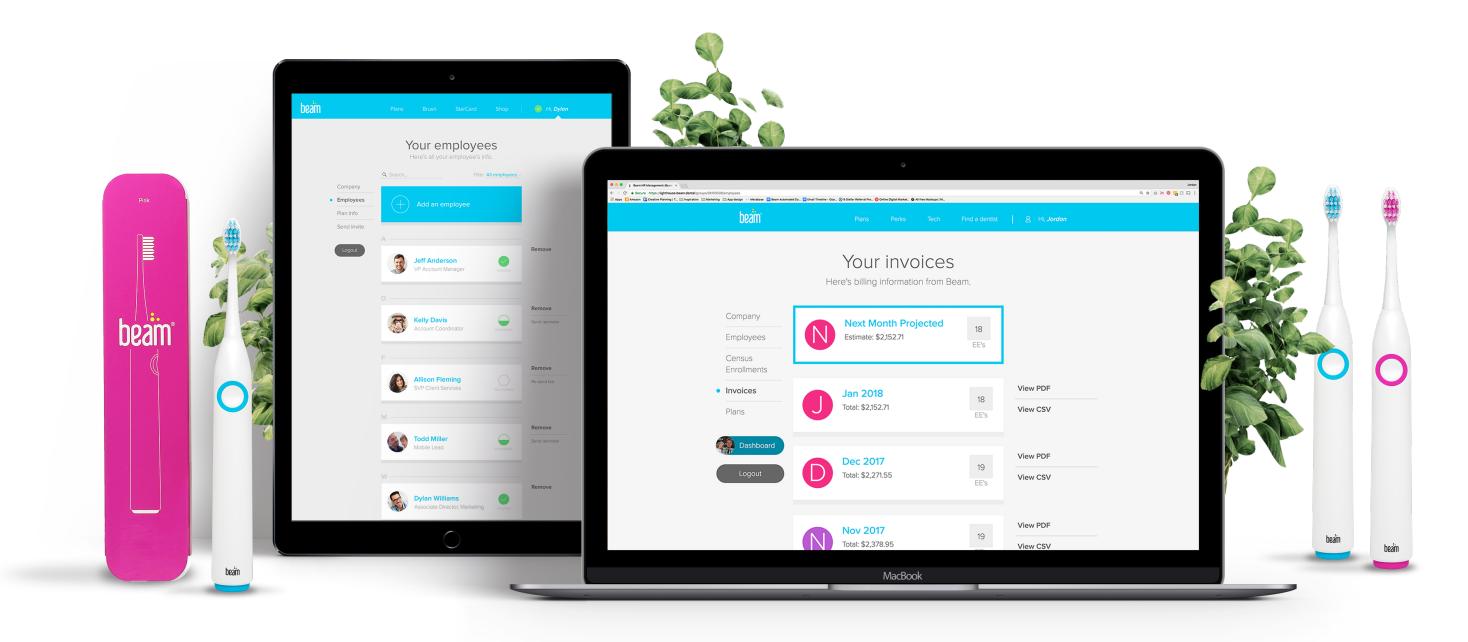

## Lighthouse by Beam

Add, drop and edit coverage in a flash—managing your team's benefits has never been easier.

## **FEATURES:**

- Add and drop employees
- Mail a new insurance card

- View invoices
- Upload census info

- View plan details
- And more!